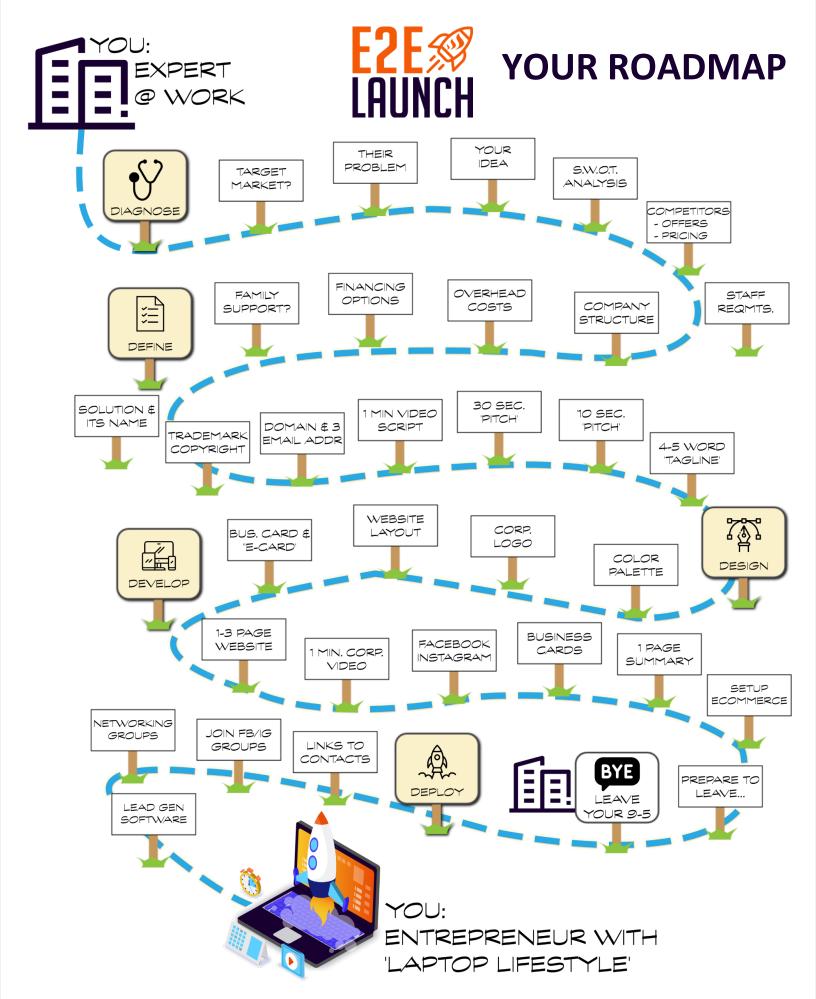

## **DETAILS**

This system delivers those elements by a sequential process – segmented into 5 stages - each has a series of sub-modules:

#### **DIAGNOSE:**

- Your market's biggest problem and your solution
- > Staff required: sub-contractors, 'virtual assistant(s)', building your own team, partners, etc.
- Time/materials/capital required to develop your 'solution'
- S.W.O.T. Analysis (Strengths, Weaknesses, Opportunities, Threats)

#### **DEFINE:**

- Your 'AVATAR' (your 'ideal' client) described in detail (so you know who to target)
- Your new corporate domain name (URL) and email address
- Your 'messaging packet': '1 minute value video script', a '30 and 10 second summation' of the solution you provide, and a '4-5 word slogan' summarizing the same

### **DESIGN:**

- Your corporate 'color palette' (with 3-5 colors defined)
- ➤ Your company logo (w/a very economical logo designer ~\$100)
- > The layout to your new corporate website (including the new video created in next section)
- Your paper business card and digital 'e-card'

#### **DEVELOP:**

- Your company simple 1-3 page website (yourself: \$25/mo or hire an economical professional)
- ➤ Your paper business card (\$50 printing fee we recommend the printer, etc.)
- Your 1 minute corporate video using your own script from step 2 (~\$75 via online professional)
- > Your corporate Facebook and Instagram pages (~\$50 via online professional)

#### **DEPLOY:**

- Send links to your new corporate website to every contact in your email system
- Post your website link in your own personal social media pages
- > Use recommended lead generation software to get leads and engage them directly